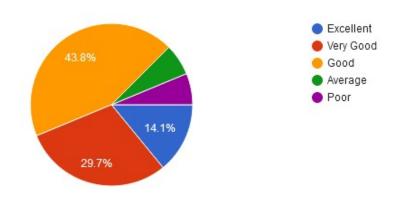

> > Recognised by U.G.C New Delhi under section 2 (f) & 12 (b) of UGC act 1956

4. Rate the teaching faculty.