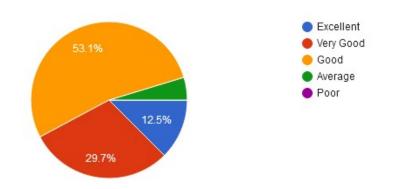

#### 5. Rate the quality of support services on campus.

6. Cultural activities

Accredited 'B' by NAAC