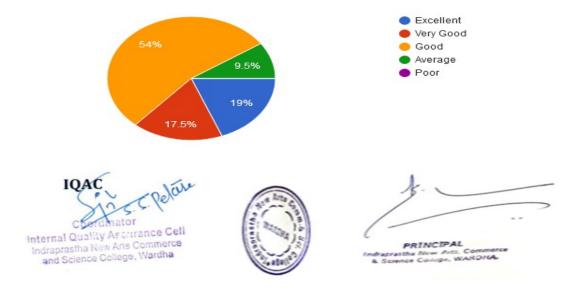

#### 11. Student's counseling activities:

12. Academic Discipline (i.e timely conduct of lectures, practicals and related activities) observed by the college

13. Examination system adopted by the college.

14.Improvement in soft skills, knowledge, ethics, morality, observed by you in your ward while studying in college