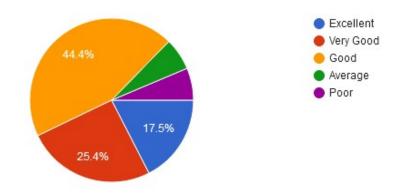

#### 5. Rate the quality of support services on campus.

6. Cultural activities

Accredited 'B' by NAAC