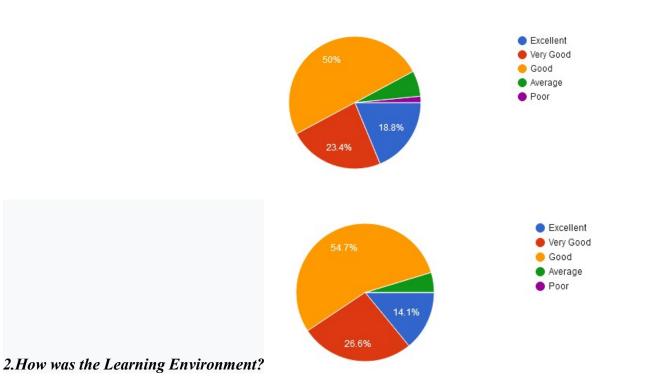

#### 1.Admission procedure:

3.Infrastructure and lab facility.

> > Recognised by U.G.C New Delhi under section 2 (f) & 12 (b) of UGC act 1956

4. Rate the teaching faculty.