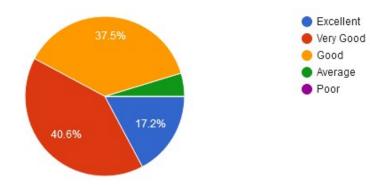

> > Recognised by U.G.C New Delhi under section 2 (f) & 12 (b) of UGC act 1956

4. Rate the teaching faculty.