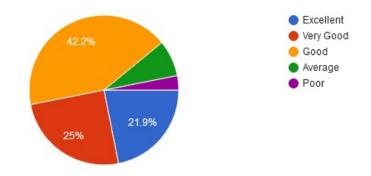

#### 5. Rate the quality of support services on campus.

6. Cultural activities

Accredited 'B' by NAAC